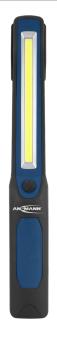

## ANSMANN WL250B slim

- Professional workshop lamp with the latest COB LED technology
- Small auxiliary light at the head of the lamp
- Robust and impact resistant plastic housing, particularly resistant to mechanical stresses
- 3 mounting magnets on the rear of the lamp
- Battery operation with 4× AA batteries
- Lighting power 215 lumens (main light) / 75 lumens (head light)
- Incl. 4× AA alkaline batteries
- Delivery in countertop display with 16 pcs.
- 3 year ANSMANN-Germany manufacturer's guarantee