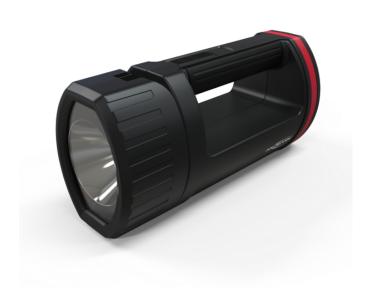

## **ANSMANN HS5R**

- Professional mobile spotlight made from robust ABS plastic extremely bright thanks to the latest 5W LED technology from CREE
- Permanently installed li-ion rechargeable battery (3.7V / 2600mAh)
- Three lighting functions can be selected via the function button: 100% lighting power / 25% lighting power / flashing light
- Huge lighting range: Up to 500m at 100% lighting power, up to 255m at 25% lighting power
- Extremely bright and concentrated light: 420 lumens at 100% lighting power with 2h battery life,
- 105 lumens at 25% lighting power with 9.5h battery life. 16h battery life in flashing mode.
- The extra powerful mounting magnet fastens the lamp to any metallic object
- Can also be used as an emergency light by activating the mains failure function
- Includes charge cradle with wall bracket for simple mounting
- Includes orange filter disc for use as a warning light
- Protection class IP20