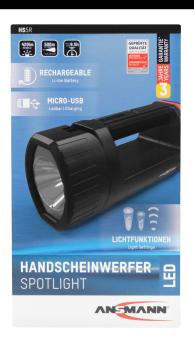

## **ANSMANN HS5R**

- Professional mobile spotlight made from robust ABS plastic extremely bright thanks to the latest 5W LED technology from CREE
- Permanently installed li-ion rechargeable battery (3.7V / 2600mAh)
- Three lighting functions can be selected via the function button: 100% lighting power / 25% lighting power / flashing light
- Huge lighting range: Up to 500m at 100% lighting power, up to 255m at 25% lighting power
- Extremely bright and concentrated light: 420 lumens at 100% lighting power with 2h battery life,
- 105 lumens at 25% lighting power with 9.5h battery life. 16h battery life in flashing mode.
- The extra powerful mounting magnet fastens the lamp to any metallic object
- Can also be used as an emergency light by activating the mains failure function
- Includes charge cradle with wall bracket for simple mounting
- Includes orange filter disc for use as a warning light
- Protection class IP20