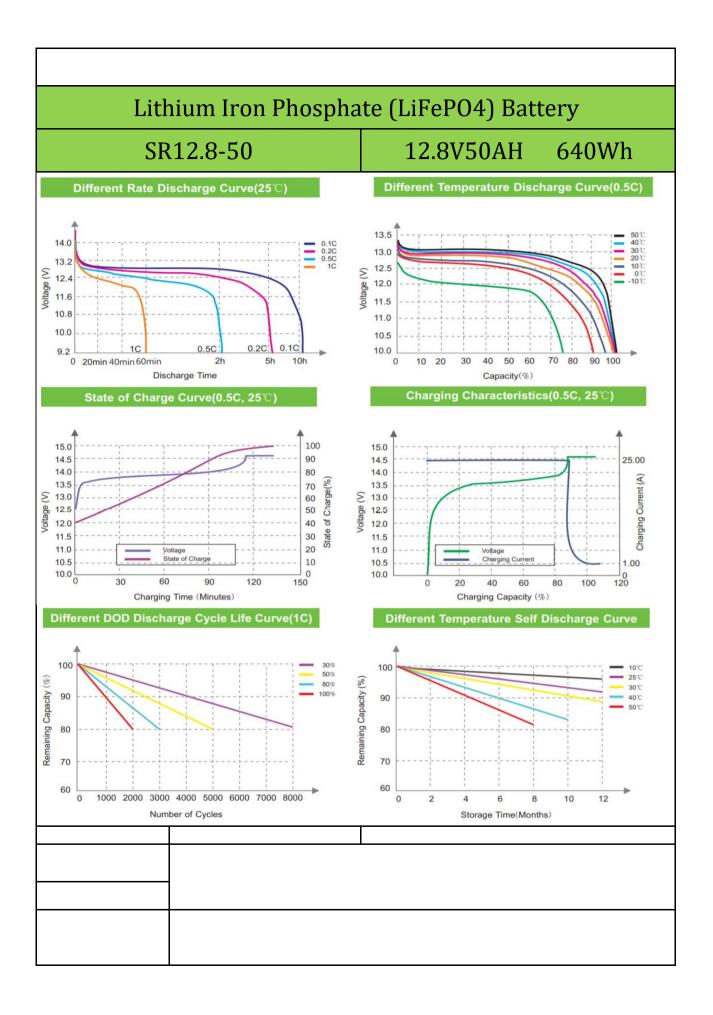

| Lithium Iron Phosphate (LiFePO4) Battery                                                                                                                                                                                                                                                                                                                                                                                                                                                                                                         |                                |                                                                                                                                                        |
|--------------------------------------------------------------------------------------------------------------------------------------------------------------------------------------------------------------------------------------------------------------------------------------------------------------------------------------------------------------------------------------------------------------------------------------------------------------------------------------------------------------------------------------------------|--------------------------------|--------------------------------------------------------------------------------------------------------------------------------------------------------|
| SR12.8-50                                                                                                                                                                                                                                                                                                                                                                                                                                                                                                                                        |                                | 12.8V50AH 640Wh                                                                                                                                        |
| Features of LiFePO4 Battery                                                                                                                                                                                                                                                                                                                                                                                                                                                                                                                      |                                |                                                                                                                                                        |
| Longer Cycle Life<br>LiFePO4 batteries would be is five times than SLA batteries<br>on cycle life<br>High Power & Light weight<br>LiFePO4 batteries performance twice power of SLA batteries,<br>while half weight helpful for transport and installation<br>Intelligent management control<br>Intelligent BMS system covered by LFP batteries to ensure that<br>batteries work on safety and perfect condition<br>Lower Self-discharge rate<br>Lower Self-discharge rate to guarantee LFP batteries be stored<br>more longer than SLA batteries |                                |                                                                                                                                                        |
| Physical Dimension                                                                                                                                                                                                                                                                                                                                                                                                                                                                                                                               |                                | Applications                                                                                                                                           |
|                                                                                                                                                                                                                                                                                                                                                                                                                                                                                                                                                  |                                | <ul> <li>Caravan, RV, camping</li> <li>UPS (replacement of SLA batteries)</li> <li>Marine, golf cart</li> <li>Boat</li> <li>PV ,solar light</li> </ul> |
| Electrical<br>Characteristics                                                                                                                                                                                                                                                                                                                                                                                                                                                                                                                    | Chemistry                      | LiFePO4                                                                                                                                                |
|                                                                                                                                                                                                                                                                                                                                                                                                                                                                                                                                                  | Nominal Voltage                | 12.8V                                                                                                                                                  |
|                                                                                                                                                                                                                                                                                                                                                                                                                                                                                                                                                  | Nominal Capacity               | 50Ah (C5,25°C)                                                                                                                                         |
|                                                                                                                                                                                                                                                                                                                                                                                                                                                                                                                                                  | Energy                         | 640Wh                                                                                                                                                  |
|                                                                                                                                                                                                                                                                                                                                                                                                                                                                                                                                                  | Internal Resistance            | ≤30 mΩ                                                                                                                                                 |
|                                                                                                                                                                                                                                                                                                                                                                                                                                                                                                                                                  | Cycle Life                     | >2000 cycles @1C 100%DOD                                                                                                                               |
|                                                                                                                                                                                                                                                                                                                                                                                                                                                                                                                                                  | Months Self Discharge          | <3%                                                                                                                                                    |
|                                                                                                                                                                                                                                                                                                                                                                                                                                                                                                                                                  | Efficiency of Charge           | 100% @0.5C                                                                                                                                             |
|                                                                                                                                                                                                                                                                                                                                                                                                                                                                                                                                                  | Efficiency of Discharge        | 96-99% @1C                                                                                                                                             |
|                                                                                                                                                                                                                                                                                                                                                                                                                                                                                                                                                  | Charge Voltage                 | $14.6\pm0.2V$                                                                                                                                          |
| Standard                                                                                                                                                                                                                                                                                                                                                                                                                                                                                                                                         | Charge Mode<br>Charger Current | 0.2C to 14.6V, then 14.6V, charge current to 0.02C (CC/CV)<br>25A                                                                                      |
| Charge                                                                                                                                                                                                                                                                                                                                                                                                                                                                                                                                           | Max. Charge Current            | 50A                                                                                                                                                    |
|                                                                                                                                                                                                                                                                                                                                                                                                                                                                                                                                                  | Charge Cut-off Voltage         | 15.6V±0.2V                                                                                                                                             |
| Standard<br>Discharge                                                                                                                                                                                                                                                                                                                                                                                                                                                                                                                            | Rated Discharge Current        | 25A                                                                                                                                                    |
|                                                                                                                                                                                                                                                                                                                                                                                                                                                                                                                                                  | Max Discharge Current          | 50A                                                                                                                                                    |
|                                                                                                                                                                                                                                                                                                                                                                                                                                                                                                                                                  | Max. Pulse Current             | 150A(<3s)                                                                                                                                              |
|                                                                                                                                                                                                                                                                                                                                                                                                                                                                                                                                                  | Discharge Cut-off Voltage      | 10V                                                                                                                                                    |
|                                                                                                                                                                                                                                                                                                                                                                                                                                                                                                                                                  | Charge Temperature             | 0 °C to 45 °C (32Fto 113F) @60±25% Relative Humidity                                                                                                   |
|                                                                                                                                                                                                                                                                                                                                                                                                                                                                                                                                                  | Discharge Temperature          | -20 °C to 60 °C (-4F to 140F) @60±25% Relative Humidity                                                                                                |
|                                                                                                                                                                                                                                                                                                                                                                                                                                                                                                                                                  | Storage Temperature            | 0 °C to 40 °C (32Fto 104F) @60±25% Relative Humidity                                                                                                   |
|                                                                                                                                                                                                                                                                                                                                                                                                                                                                                                                                                  | Water Dust Resistance          | IP65                                                                                                                                                   |
| Mechanical                                                                                                                                                                                                                                                                                                                                                                                                                                                                                                                                       | BMS                            | Bluetooth available                                                                                                                                    |
|                                                                                                                                                                                                                                                                                                                                                                                                                                                                                                                                                  | Plastic Case                   | ABS                                                                                                                                                    |
|                                                                                                                                                                                                                                                                                                                                                                                                                                                                                                                                                  | Dimensions (in./mm.)           | 196 x 165 x 170 mm                                                                                                                                     |
|                                                                                                                                                                                                                                                                                                                                                                                                                                                                                                                                                  | Weight (lbs./kg.)              | 6.60kg(14.52lbs)                                                                                                                                       |
|                                                                                                                                                                                                                                                                                                                                                                                                                                                                                                                                                  | Terminal                       | M6                                                                                                                                                     |