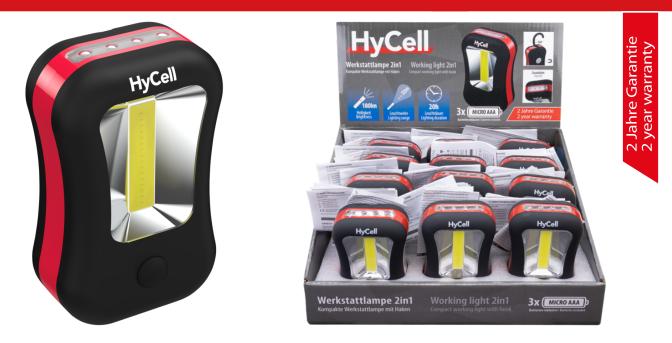

## HyCell Working light 2in1, display of 12

- Workshop lamp with COB-LED + torch with 4 LEDs
- Powerful lighting of up to 180 lumens
- Mounting magnet on the rear for fastening to metallic objects
- Fold-out mounting hook can be rotated though 360°
- Handy design with rubber-coated housing
- Cordless operation with 3× AAA batteries (included)
- Delivery in countertop display with 12 pcs.

## INFORMATION

Product name Part No. EAN-Code Customs tariff number Material Group Product content Working light 2in1, display of 12 1600-0045 4013674023080 85131000000

10 Workshop lamp, 3× AAA zinc-carbon batteries Product Packing + Product Packing Unit